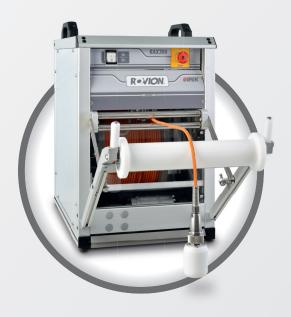

## RAX300 Automatic cable reel up to 300 m

Automatic cable reel for the ROVION inspection system. The cable reel holds max 300 m of armored camera cable and offers winding support. The winding speed and the pulling force is infinitely variable.

- Maximum 300 m of extremely stable camera cable
- Meter counter
- Radio remote control
- Invert mode
- Winding aid